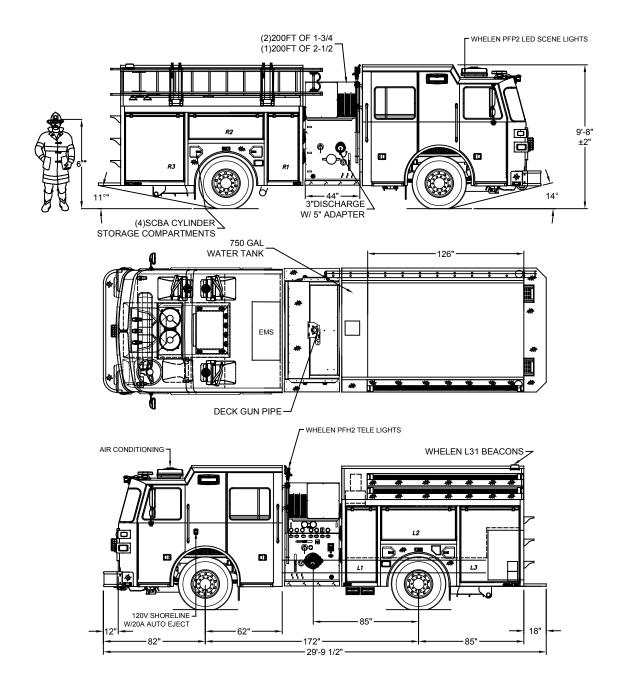

|                             | _             |                                                                     |                                         |                                     |  |  |  |  |  |  |  |
|-----------------------------|---------------|---------------------------------------------------------------------|-----------------------------------------|-------------------------------------|--|--|--|--|--|--|--|
|                             |               |                                                                     | WxHxD                                   |                                     |  |  |  |  |  |  |  |
| LI                          | Roll Up       | 23x56                                                               | 30x66x27,25                             | 31.2 CU FT                          |  |  |  |  |  |  |  |
| 12                          | Roll Up       | 57x22                                                               | 64x32x27.25                             | 32.3 CU FT                          |  |  |  |  |  |  |  |
| L3                          | Roll Up       | 46x56                                                               | 53x66x27,25                             | 55,2 CU FT                          |  |  |  |  |  |  |  |
| Right Side Compartmentation |               |                                                                     |                                         |                                     |  |  |  |  |  |  |  |
| ompt                        | Doors         | Opening Dimensions                                                  | inside Dimensions                       | Volume                              |  |  |  |  |  |  |  |
| $\equiv$                    |               |                                                                     |                                         |                                     |  |  |  |  |  |  |  |
| R1                          | Roll Up       | 23x50                                                               | 30x60x27.25                             | 28.4 CU FT                          |  |  |  |  |  |  |  |
| R2                          | Roll Up       | 57x16                                                               | 26.2 CU FT                              |                                     |  |  |  |  |  |  |  |
| R3                          | Roll Up       | 48x50                                                               | 53x60x27.25                             | 50.1 CU FT                          |  |  |  |  |  |  |  |
| Rear Compartmentation       |               |                                                                     |                                         |                                     |  |  |  |  |  |  |  |
| ompt                        | Doors         | Opening Dimensions                                                  | Inside Dimensions                       | Volume                              |  |  |  |  |  |  |  |
|                             |               |                                                                     |                                         | 25.5 CU FT                          |  |  |  |  |  |  |  |
| A1                          | KOII UP       | 3/x30                                                               | 42X4UX26.25                             | 25.5 CU F1                          |  |  |  |  |  |  |  |
|                             | ompt R1 R2 R3 | Roll Up Rompt Doors R1 Roll Up R2 Roll Up R3 Roll Up Doors R1 Doors | 13   Roll Up   46x56   Right Side Compa | 13   Roll Up   46x56   \$3x66x27.25 |  |  |  |  |  |  |  |