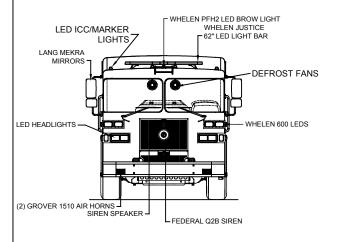

| Inside Dimensions                       | Volume                              |  |  |  |  |  |  |  |
|                             |               |                                                                     |                                         | 25.5 CU FT                          |  |  |  |  |  |  |  |
| A1                          | KOII UP       | 3/x30                                                               | 42X4UX26.25                             | 25.5 CU F1                          |  |  |  |  |  |  |  |
|                             | ompt R1 R2 R3 | Roll Up Rompt Doors R1 Roll Up R2 Roll Up R3 Roll Up Doors R1 Doors | 13   Roll Up   46x56   Right Side Compa | 13   Roll Up   46x56   \$3x66x27.25 |  |  |  |  |  |  |  |





| DIMENSIONS SHOWN ON THIS DRAWING ARE<br>APPROXIMATE AND ARE SUBJECT TO MINOR     |        | CUSTOMER APPROVAL |                                                                                                                                          |                                                                                                                             |        |          | DRAWN BY:                                             | <u> </u>                                               |
|----------------------------------------------------------------------------------|--------|-------------------|------------------------------------------------------------------------------------------------------------------------------------------|--------------------------------