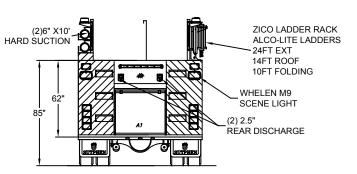

|                             | _             |                                                                     |                                         |                                     |  |  |  |  |  |  |  |
|-----------------------------|---------------|---------------------------------------------------------------------|-----------------------------------------|-------------------------------------|--|--|--|--|--|--|--|
|                             |               |                                                                     | WxHxD                                   |                                     |  |  |  |  |  |  |  |
| LI                          | Roll Up       | 23x56                                                               | 30x66x27,25                             | 31.2 CU FT                          |  |  |  |  |  |  |  |
| 12                          | Roll Up       | 57x22                                                               | 64x32x27.25                             | 32.3 CU FT                          |  |  |  |  |  |  |  |
| L3                          | Roll Up       | 46x56                                                               | 53x66x27,25                             | 55,2 CU FT                          |  |  |  |  |  |  |  |
| Right Side Compartmentation |               |                                                                     |                                         |                                     |  |  |  |  |  |  |  |
| ompt                        | Doors         | Opening Dimensions                                                  | inside Dimensions                       | Volume                              |  |  |  |  |  |  |  |
| $\equiv$                    |               |                                                                     |                                         |                                     |  |  |  |  |  |  |  |
| R1                          | Roll Up       | 23x50                                                               | 30x60x27.25                             | 28.4 CU FT                          |  |  |  |  |  |  |  |
| R2                          | Roll Up       | 57x16                                                               | 26.2 CU FT                              |                                     |  |  |  |  |  |  |  |
| R3                          | Roll Up       | 48x50                                                               | 53x60x27.25                             | 50.1 CU FT                          |  |  |  |  |  |  |  |
| Rear Compartmentation       |               |                                                                     |                                         |                                     |  |  |  |  |  |  |  |
| ompt                        | Doors         | Opening Dimensions                                                  | Inside Dimensions                       | Volume                              |  |  |  |  |  |  |  |
|                             |               |                                                                     |                                         | 25.5 CU FT                          |  |  |  |  |  |  |  |
| A1                          | KOII UP       | 3/x30                                                               | 42X4UX26.25                             | 25.5 CU F1                          |  |  |  |  |  |  |  |
|                             | ompt R1 R2 R3 | Roll Up Rompt Doors R1 Roll Up R2 Roll Up R3 Roll Up Doors R1 Doors | 13   Roll Up   46x56   Right Side Compa | 13   Roll Up   46x56   \$3x66x27.25 |  |  |  |  |  |  |  |